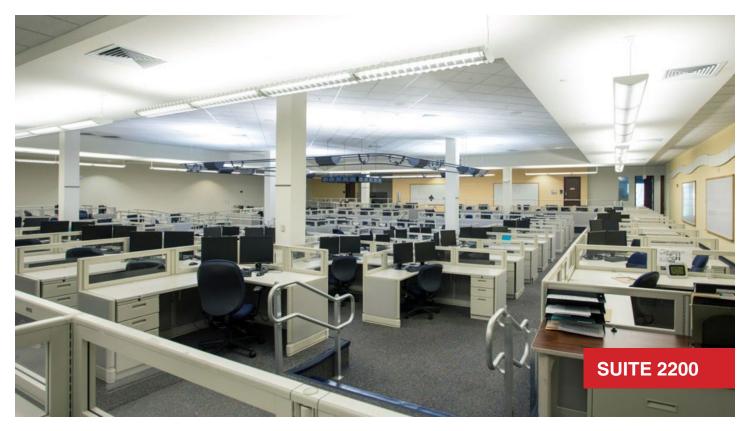

# SUITE 2200 - 69,930 SF

Workstations

**Training Room** 

Breakroom

Classroom

Server & Data Room

### **Space Highlights**

- 69,930 SF plug & play office space
- Approximately 485 seats
- Steelcase workstations arranged in four- tier stadium seating
- 20 private offices, 6 conference rooms and 2 training rooms
- 2 breakrooms and 2 sets of bathroom facilities
- Data room and electric room
- Direct outside entrances and common area entrance
- Separately metered utilities, individual HVAC and electric systems
- 1,000 KW Cummins diesel generator with 2,000 gallon fuel tank
- 6/1,000 SF Parking Ratio