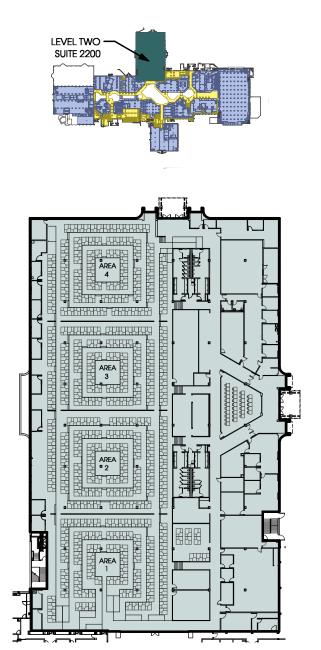

# SUITE 2200 - 69,930 SF

Workstations

**Training Room** 

Breakroom

Classroom

Server & Data Room

### **Space Highlights**

- 69,930 SF plug & play office space
- Approximately 485 seats
- Steelcase workstations arranged in four- tier stadium seating
- 20 private offices, 6 conference rooms and 2 training rooms
- 2 breakrooms and 2 sets of bathroom facilities
- Data room and electric room
- Direct outside entrances and common area entrance
- Separately metered utilities, individual HVAC and electric systems
- 1,000 KW Cummins diesel generator with 2,000 gallon fuel tank
- 6/1,000 SF Parking Ratio